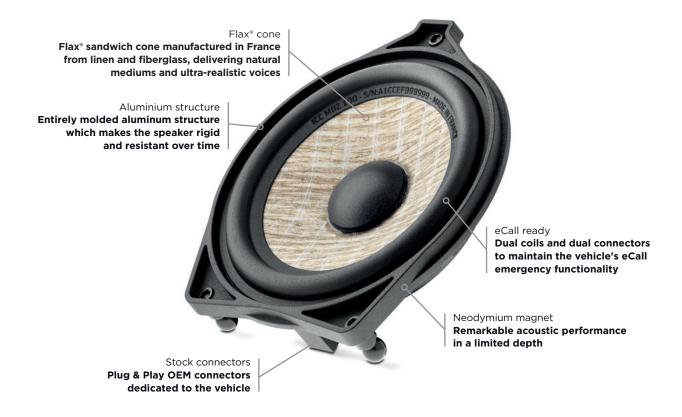

## ICC MBZ 100

Product Data Sheet

The ICC MBZ 100 high-fidelity central speaker for Mercedes-Benz is part of the reference solution for drivers who want to easily and discreetly integrate a complete high-end audio system into their vehicle. ICC MBZ 100 is the ideal product to bring the sound stage up to the front of the vehicle while enhancing vocals and the entire midrange. This speaker has been designed with the user and installer in mind, with special attention paid to the details of finishes and the emotions felt when listening.

## **Key Points**

- Developed and manufactured in France
- Simple and quick installation without any necessary modifications of the vehicle
- Invisible integration in the vehicle's interior
- High fidelity sound
- eCall ready
- Installation video tutorial (available)

Check your car compatibility at www.focal-inside.com

Mercedes-Benz

[Mercedes-Benz\*: C-Class, E-Class, S-Class, GLC...] Check online your vehicle compatibility.

| Type                   | Central speaker |
|------------------------|-----------------|
| Midrange               | 4" (100mm)      |
| Voice coil diameter    | 1" (25mm)       |
| Voice coil height      | 5/16" (8mm)     |
| Magnet                 | Neodymium       |
| Cone                   | Flax            |
| Surround               | Butyl           |
| Impedance              | 4Ω x 2          |
| Max. power             | 50W x 2         |
| Nom. power             | 25W RMS x 2     |
| Sensitivity (2.83V/1m) | 82.7dB          |
| Frequency response     | 150Hz-20kHz     |
| Crossover              | Integrated      |